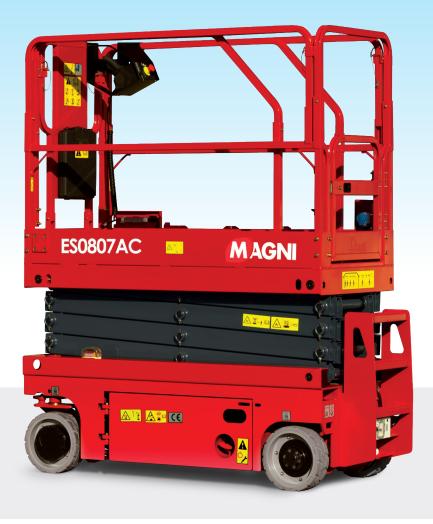

## **ES0807AC**

This model is electrically driven and has a robust and mobile structure. The electric scissor lift system saves energy, ensuring zero emissions and a silent-running. It is ideal for indoor usages. The compact design and dimensions allow to pass through standard doors, ensuring maximum flexibility.