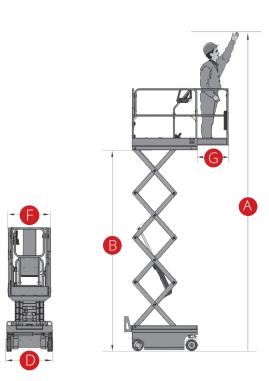

## MAIN APPLICATIONS

| ES0807AC                           |                                                   |
|------------------------------------|---------------------------------------------------|
| Load capacity                      | 230 kg                                            |
| Load capacity when extended        | 113 kg                                            |
| Max no. Occupants (Indoor/outdoor) | 2/1                                               |
| Working height                     | 7.8 m                                             |
| Platform floor level height        | 5.8 m                                             |
| Overall length                     | 1.86 m                                            |
| Overall width                      | 0.76 m                                            |
| Overall height (rails up)          | 2.15 m                                            |
| Transport height (rails down)      | 1.83 m                                            |
| Platform dimensions (length/width) | 1.67x0.74 m                                       |
| Platform extension                 | 0.9 m                                             |
| Ground clearance (stowed)          | 9 cm                                              |
| Ground clearance (raised)          | 1.6 cm                                            |
| Wheelbase                          | 1.36 m                                            |
| Turning radius (inside)            | 0 cm                                              |
| Turning radius (outside)           | 1.64 m                                            |
| Driving motors                     | 2x24 VAC/0,5 kW                                   |
| Lifting motors                     | 24 VAC/3 kW                                       |
| Travel speed (stowed)              | 4,5 km/h                                          |
| Travel speed (raised)              | 0,6 km/h                                          |
| Batteries                          | 4x6 V/170 Ah<br>AGM batteries<br>maintenance free |
| Integrated battery charger         | 24V/25A                                           |
| Gradeability                       | 25%                                               |
| Maximum working slope              | 1.5°/3°                                           |
| Non-marking tyres                  | 323x100 mm                                        |
| Weight (CE)                        | 1,630 kg                                          |
|                                    |                                                   |