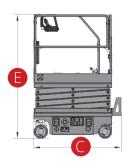

## MAIN APPLICATIONS

| ES0807AC                           |                                                   |
|------------------------------------|---------------------------------------------------|
| Load capacity                      | 230 kg                                            |
| Load capacity when extended        | 113 kg                                            |
| Max no. Occupants (Indoor/outdoor) | 2/1                                               |
| Working height                     | 7.8 m                                             |
| Platform floor level height        | 5.8 m                                             |
| Overall length                     | 1.86 m                                            |
| Overall width                      | 0.76 m                                            |
| Overall height (rails up)          | 2.15 m                                            |
| Transport height (rails down)      | 1.83 m                                            |
| Platform dimensions (length/width) | 1.67x0.74 m                                       |
| Platform extension                 | 0.9 m                                             |
| Ground clearance (stowed)          | 9 cm                                              |
| Ground clearance (raised)          | 1.6 cm                                            |
| Wheelbase                          | 1.36 m                                            |
| Turning radius (inside)            | 0 cm                                              |
| Turning radius (outside)           | 1.64 m                                            |
| Driving motors                     | 2x24 VAC/0,5 kW                                   |
| Lifting motors                     | 24 VAC/3 kW                                       |
| Travel speed (stowed)              | 4,5 km/h                                          |
| Travel speed (raised)              | 0,6 km/h                                          |
| Batteries                          | 4x6 V/170 Ah<br>AGM batteries<br>maintenance free |
| Integrated battery charger         | 24V/25A                                           |
| Gradeability                       | 25%                                               |
| Maximum working slope              | 1.5°/3°                                           |
| Non-marking tyres                  | 323x100 mm                                        |
| Weight (CE)                        | 1,630 kg                                          |
|                                    |                                                   |