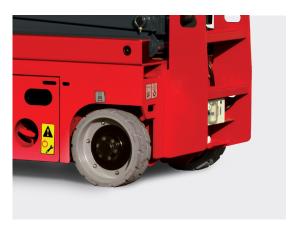

## STANDARDS COMPLIANCE:

EN 280, ANSI/SAIA A92.20

Non-marking solid tyres

Safety bracket